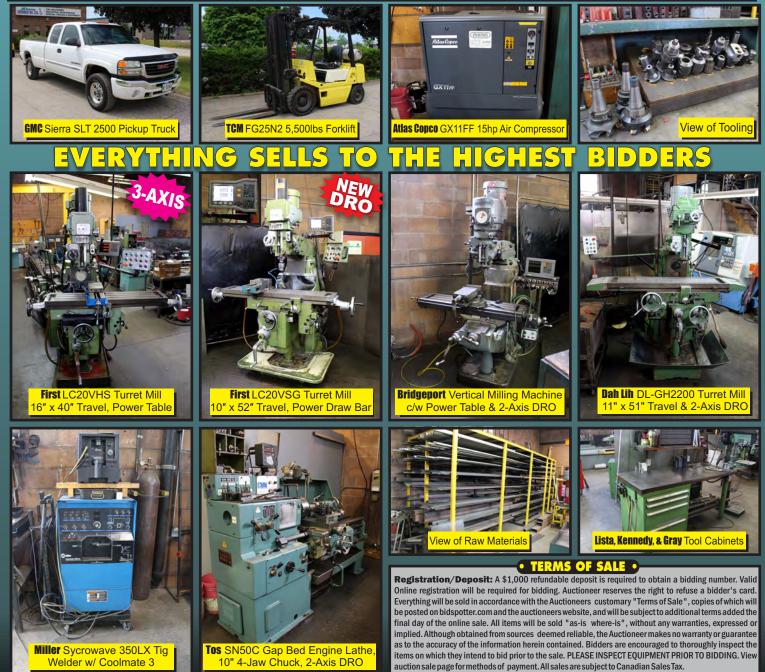

## **AUCTION HIGHLIGHTS**

MACHINING CENTERS: 2006 Mazak Nexus VCN 510C 4-axis CNC Vertical machining center, mazatrol 640M programmable CNC controls, 30-position CAT40 ATC, coolant system, 2006 Jorgensen chip conveyor, 50" table (low hours) • 2001 Mazak QT-250-HP-UNIV CNC turning center, collet 10", chuck 24", large bore spindle, centers to tailstock, touch probe, 12-station turret, Jorgensen chip conveyor w/ Mazatrol PC fusion 640T CNC control • SAWS: Hyd-Mech S-20A Series II auto metal cutting band saw w/ 10' infeed steel roller conveyor • T-Jaw T360 band saw w/ blade welder • WELDERS & PLASMA CUTTER: Miller Sycrowave 350LX tig welder w/ Miller contrade 3 • Esab Migmaster 250 mig welder • Thermal Dynamics Cutmaster 38 plasma cutter • LATHES: Hardinge HLV-H tool room lathe, wide bed, 125-3000 RPM, tailstock, steady rest, power feeds, KDK tool post, 5C collet closer • Hardinge DSM-59 2nd Op lathe, 9" swing over bed, variable spindle speeds to 3000 RPM • Tos SN63B Lathe, 15" 3 jaw chuck, 3" bore, 10 to 1000 RPM,10 hp w/ 3-steady rests, 20" chuck 4 jaw, (2) 10" chucks, tooling etc. • Tos SN50C gap bed engine lathe, 22" swing over bed, 28" swing over bed, 14" swing • VERTICAL MILLS; First LC20VHS turret mill, 16" x 40" travel, 3-axis Heidenhain DRO, 40T align power draw bar, power knee lift, power table feed • First LC20VSG milling machine ram type turret mill with horizontal spindle, 11" x 51" table, 5 hp spindle motor, 90 to 1400 spindle RPM w/ Mitutoyo 2-axis DRO • SURFACE GRINDER: Tos BPH320A surface grinder w/ 12" x 40" magnetic chuck • FORKLIFT & TRUCK: TCM FG25N2 propane powered forklift w/ side shift, 3 stag mast, 189" lift, solid tires • 2003 GMC Sierra SLT 2500 pickup truck w/ 221,700km • (2) Die lifting & scissor carts • SUPPORT EQUIPMENT & TOOLING: 2007 Atlas Copco GX11FF 15hp air compressor (5,928 hrs) • Nelson 1/2-ton floor mount jib crane w/ 12" x 40" magnetic chuck • FORKLIFT & TRUCK: TCM FG25N2 propane powered forklift w/ side shift, 3 stag mast, 189" lift, solid tires • 2003 GMC Sierra SLT 2500 pickup truck w/ 221,700km •